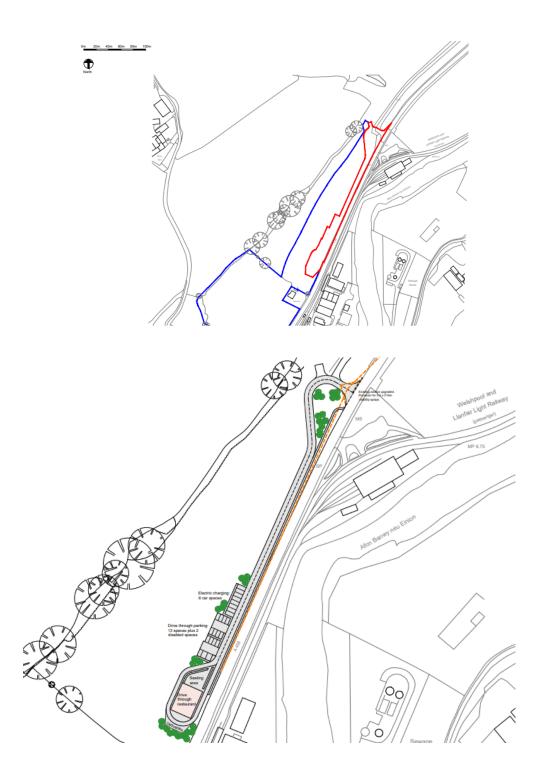

### Pre-application notice PLANNING CONSULTATON

| 1 | Date of receipt         | 14 <sup>th</sup> February 2024                                                                                                                                                                                                                                                                                                                                                                                                                                                                                                                                                                                                                            |
|---|-------------------------|-----------------------------------------------------------------------------------------------------------------------------------------------------------------------------------------------------------------------------------------------------------------------------------------------------------------------------------------------------------------------------------------------------------------------------------------------------------------------------------------------------------------------------------------------------------------------------------------------------------------------------------------------------------|
| 2 | Site reference          | NONE                                                                                                                                                                                                                                                                                                                                                                                                                                                                                                                                                                                                                                                      |
| 3 | Website info            | Outline Planning for the erection of vehicle service area to include<br>drive thru with parking and associated works at Land adj Maesteg,<br>Llanfair Caereinion, Powys, SY21 OHL - Roger Parry & Partners                                                                                                                                                                                                                                                                                                                                                                                                                                                |
| 4 | Site address            | Land adjacent to Maesteg, Llanfair Caereinion,<br>Powys SY21 0HL                                                                                                                                                                                                                                                                                                                                                                                                                                                                                                                                                                                          |
| 5 | Proposed<br>development | Proposed drive thru restaurant, EV Charging Station &<br>Associated works                                                                                                                                                                                                                                                                                                                                                                                                                                                                                                                                                                                 |
| 6 | PCC planning policy     | Site has a planning consent for 42 houses, not yet implemented. No policy for this land which is outside the development boundary of the town.                                                                                                                                                                                                                                                                                                                                                                                                                                                                                                            |
| 7 | Town Plan<br>policy     | The Policies the Town Plan which are relevant to this site<br>are:<br>A3. Restaurant and takeaway food premises The Town<br>Council will where appropriate take into account the effect<br>of any application for changes of use to restaurant, café or<br>takeaway uses upon existing outlets when considering<br>such applications.<br>A5. Retail centre The Town Council will where appropriate<br>object and resist any retail development which is not<br>located within the shopping zone set out in the plan at<br>Appendix A.<br>The Town Council made the following observations on 25 <sup>th</sup><br>September 2023 were recorded as follows: |