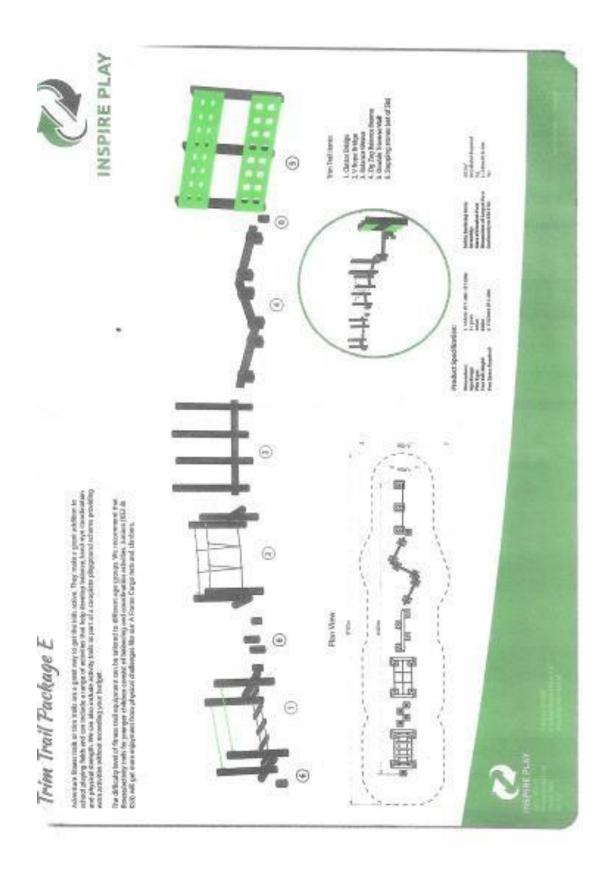

| Woodland setting                        | Wet and muddy paths Limited space to keep trail together |

The working group recommends that the fitness trail is located at the Glanyrafron playground (lower end from the gate following the fence line to the junior swings).

#### 3. Funding

The Town Council is to place the order for the fitness trail with the Deri Woods Trust paying direct  $\pounds$ 7,000 (from grant aid already received) and the Town Council paying the remainder ( $\pounds$ 1,500 allocated). In this way the Town Council can re-claim the VAT. There were three quotes gained with the lowest price being put forward for consideration.

#### 4. Decision

If the council is of a mind to progress with this project formal approval from the Deri Woods Trust will also be required.